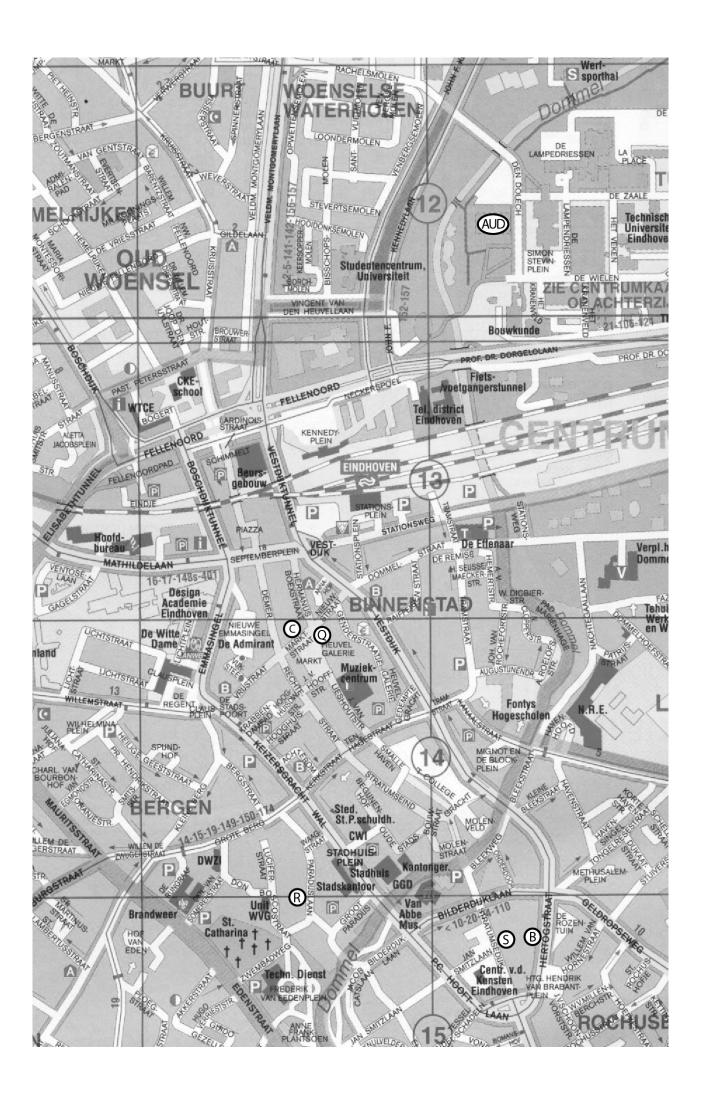

**Hotels** C Crown Inn

Markt 35

T: +31-40-245-4545

5 min. walk from the train station, 15 min. to the conference venue

Q Queen Hotel

Markt 7

T: +31-40-245-2480

5 min. walk from the train station, 15 min. to the conference venue

S Sandton Hotel Eindhoven Centre

Stratumsedijk 23d

T: +31-40-212-1330

15 min. walk from the train station, 25 min. to the conference venue

Taking a taxi is quite expensive in the Netherlands. But if you don't want to walk to the Sandton Hotel, you can take bus lines 12 or 170-173 from the train station ( on the map) until stop "Hertogstraat" (B on the map). To take a bus, state the destination to the bus driver and pay him/her in cash (coins and/or bills of at most 20 euros).

**Reception** R Tuesday, September 20, 18:30-...

Restaurant Stads

Paradijslaan 48

7-10 min. walk from the hotels, 15 min. from the train station

## **Conference Venue**

All talks are in room AUD 4 in the Auditorium of the TU Eindhoven (see picture, marked AUD on both maps, 10 min. walk from the train station). The first talk on Wednesday starts at 9:10, registration opens at 8:30.