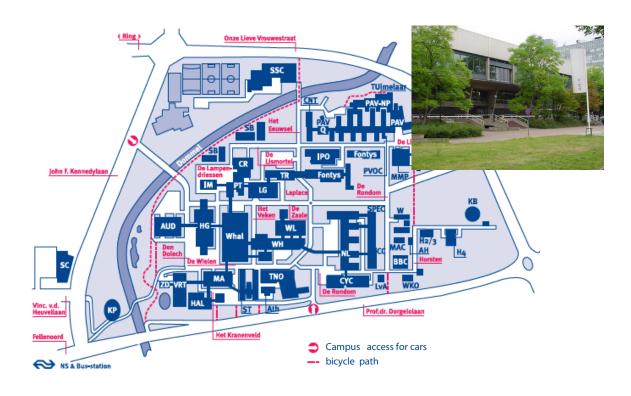

## **Conference Venue**

All talks are in room AUD 4 in the Auditorium of the TU Eindhoven (see picture, marked AUD on both maps, 10 min. walk from the train station). The first talk on Wednesday starts at 9:10, registration opens at 8:30.